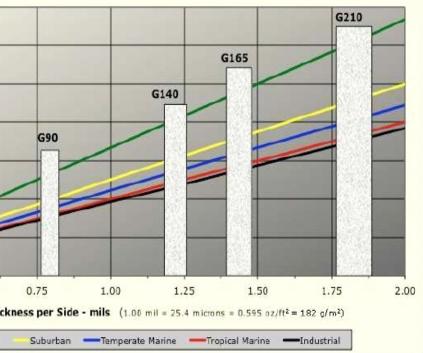

### STILL BUYING GI SILOS??? LOOK AT THE SERVICE LIFE OF GI SILOS

| GI Std. | Oz/ft2 | g/m2 | Servi<br>ce<br>Life | Figure 1                 |  |  |  |  |  |  |
|---------|--------|------|---------------------|--------------------------|--|--|--|--|--|--|
| G40     | 0.4    | 122  | 7-9 Yrs             | 60                       |  |  |  |  |  |  |
| G60     | 0.6    | 183  | 10-12<br>Yrs        | <u>د</u> 50              |  |  |  |  |  |  |
| G90     | 0.9    | 275  | 15-18<br>Yrs        | 40 G60 G60               |  |  |  |  |  |  |
| G115    | 1.15   | 351  | 20-23<br>Yrs        | 30<br>G60<br>S 20<br>G40 |  |  |  |  |  |  |
| G140    | 1.4    | 427  | 24-27<br>Yrs        | 10                       |  |  |  |  |  |  |
| G165    | 1.65   | 504  | 28-32<br>Yrs        | 0.25 0.50                |  |  |  |  |  |  |
| G210    | 2.1    | 641  | 36-41<br>Yrs        | Zinc Thick               |  |  |  |  |  |  |

#### Service Life for Hot-Dip Galvanized Sheet Time to 5% Red Rust - Outdoors - Fully Exposed