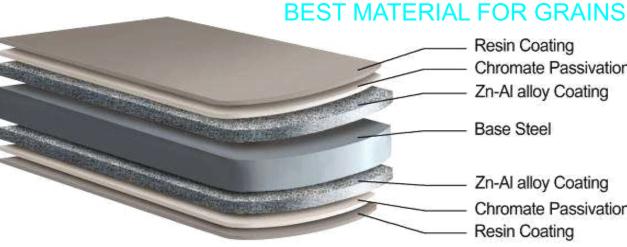

# JKE MAKE ZINCALUME STEEL SILOS

Resin Coating Chromate Passivation

Zn-Al alloy Coating

Alloy Coating of Aluminium

Zinc - 43.4% Silicon -1.6

Patented

Product of

Bluescope

Australia

Best for

% At 600

-55%

Deg C

Base Steel

Zn-Al alloy Coating Chromate Passivation Resin Coating

Non-Conventional & Futuristic EXCELLENT THERMAL REFLECTIVITY BEST CORROSION RESISTANCE PROPER TIES DURABILITY

LIGH TWE IG HT & STRON GE R